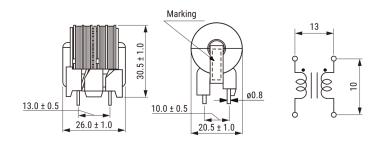

 Specifications

 Voltage AC
 250 VAC

 Inductance
 6.1 mH

 Current
 2.5 A

 Temperature Range
 -25/+120°C

 DC Resistance
 150 mOhms

Click here for the 3D model.

| Dimensions |               | J |
|------------|---------------|---|
| L          | 26mm +/-1mm   |   |
| Т          | 20.5mm +/-1mm |   |
| Н          | 30.5mm +/-1mm |   |
| S          | 10mm +/-0.5mm |   |
| S1         | 10mm +/-0.5mm |   |
| Wire Size  | 0.65mm        |   |