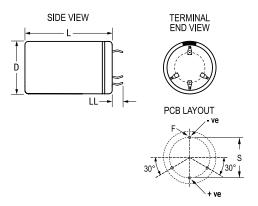

| Dimensions |                 |
|------------|-----------------|
| D          | 35mm +1mm       |
| L          | 50mm +/-2mm     |
| S          | 22.5mm +/-0.1mm |
| LL         | 6.3mm +/-1mm    |
| F          | 2mm +/-0.1mm    |