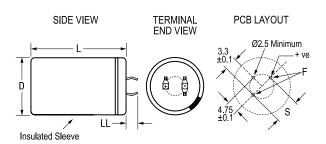

| Dimensions |               |
|------------|---------------|
| D          | 30mm +1mm     |
| L          | 35mm +/-2mm   |
| S          | 10mm +/-0.1mm |
| LL         | 4mm +/-1mm    |
| F          | 2mm +/-0.1mm  |