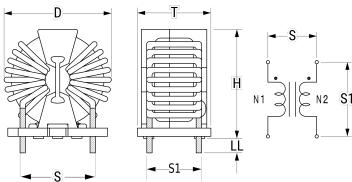

| Dimensions |                |
|------------|----------------|
| D          | 41.5mm MAX     |
| Т          | 21.9mm MAX     |
| Н          | 38.7mm MAX     |
| LL         | 3.5mm +/-0.5mm |
| S          | 22.5mm NOM     |
| S1         | 13.5mm NOM     |
| Wire Size  | 1.7mm          |