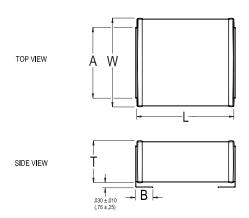

## KEMET Part Number: SM20B471K102B

(SM20B471K102)

KPS SM SMD Indust X7R HV, Ceramic, 470 pF, 10%, 1000 VDC, X7R, SMD, Fixed, High Volt, Low ESR, Leaded, Industrial, SM20

| Dimensions |                    |  |
|------------|--------------------|--|
| Chip Size  | SM20               |  |
| L          | 3.81mm +/-0.381mm  |  |
| W          | 3.81mm +/-0.381mm  |  |
| Т          | 3.302mm MAX        |  |
| Α          | 2.54mm MAX         |  |
| В          | 1.016mm +/-0.254mm |  |