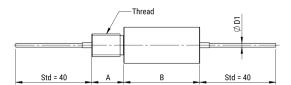

## AFPI160236TMW3N

KEMET, AFPI 160, EMI/RFI Filters, Signal, 250 VAC, 600 V, 16 A

Click here for the 3D model.

| Dimensions |          |  |
|------------|----------|--|
| D          | 16mm MIN |  |
| Α          | 16mm MIN |  |
| В          | 34mm MIN |  |