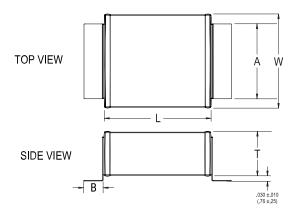

## KPS SM SMD Indust X7R HV, Ceramic, 2200 pF, 20%, 4000 VDC, X7R, SMD, Fixed, High Volt, Low ESR, Leaded, Industrial, SM23

| Dimensions |                   |  |
|------------|-------------------|--|
| Chip Size  | SM23              |  |
| L          | 8.89mm +/-0.762mm |  |
| W          | 7.62mm +/-0.762mm |  |
| Т          | 5.588mm MAX       |  |
| Α          | 5.08mm MAX        |  |
| В          | 2.54mm +/-0.508mm |  |