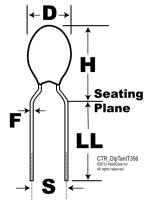

Click here for the 3D model.

| Dimensions |                  |
|------------|------------------|
| D          | 5mm              |
| Н          | 9.6mm            |
| S          | 5.08mm +/-0.38mm |
| LL         | 4.75mm +/-0.81mm |
| F          | 0.5mm +/-0.05mm  |