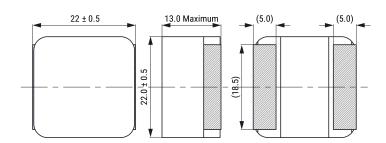

Click here for the 3D model.

| Dimensions |               |
|------------|---------------|
| L          | 22mm +/-0.5mm |
| W          | 22mm +/-0.5mm |
| Т          | 13mm MAX      |
| LL         | 5mm NOM       |
| G          | 18.5mm NOM    |