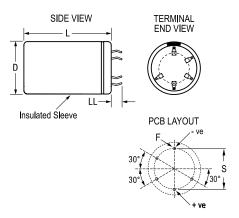

| Dimensions |               |
|------------|---------------|
| D          | 40mm +1mm     |
| L          | 60mm +/-2mm   |
| S          | 25mm +/-0.1mm |
| LL         | 6.3mm +/-1mm  |
| F          | 2mm +/-0.1mm  |