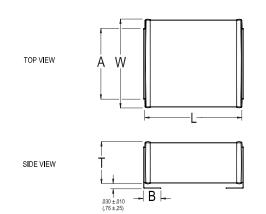

## KEMET Part Number: SM21B473K102BM

(SM21B473K102M)

KPS SM SMD Indust X7R HV, Ceramic, 0.047 uF, 10%, 1000 VDC, X7R, SMD, Fixed, High Volt, Low ESR, Leaded, Mil-Screen, SM21

| Dimensions |                    |
|------------|--------------------|
| Chip Size  | SM21               |
| L          | 5.08mm +/-0.508mm  |
| W          | 5.08mm +/-0.508mm  |
| Т          | 4.572mm MAX        |
| Α          | 2.54mm MAX         |
| В          | 1.016mm +/-0.254mm |