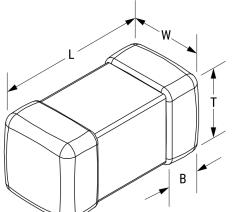

L0806C680MPWST Aliases (L0806C680MPWST) KEMET, L-PWS, Power, 68 uH, 20%

| Click h | ere for | the 3D | model. |
|---------|---------|--------|--------|
|---------|---------|--------|--------|

| Dimensions |                |
|------------|----------------|
| Chip Size  | 0806           |
| L          | 2mm +/-0.2mm   |
| W          | 1.6mm +/-0.2mm |
| Т          | 1.6mm +/-0.2mm |
| LL         | 0.5mm +/-0.2mm |
| В          | 0.5mm +/-0.2mm |