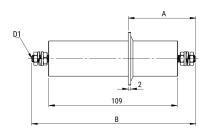

Click here for the 3D model.

| Dimensions |                   |
|------------|-------------------|
| А          | 57.5mm MIN        |
| В          | 140mm MIN         |
| D1         | Threaded Studs M6 |