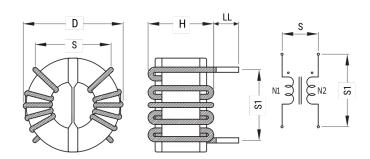

## SC-18-180

Aliases (UALSC181800000)

KEMET, SC, AC Line Filters, Common Mode, 1.8 mH

Click here for the 3D model.

| Dimensions |             |
|------------|-------------|
| D          | 50mm MAX    |
| Н          | 30mm MAX    |
| LL         | 15mm +/-2mm |
| S          | 35mm NOM    |
| S1         | 35mm NOM    |
| Wire Size  | 1.9mm       |