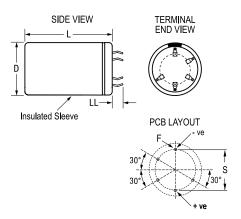

| Dimensions |               |
|------------|---------------|
| D          | 40mm +1mm     |
| L          | 40mm +/-2mm   |
| S          | 25mm +/-0.1mm |
| LL         | 4mm +/-1mm    |
| F          | 2mm +/-0.1mm  |