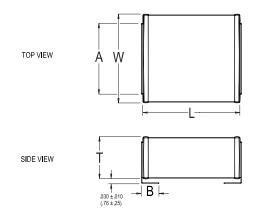

## KEMET Part Number: SM25B124K202B

(SM25B124K202)

KPS SM SMD Indust X7R HV, Ceramic, 0.12 uF, 10%, 2000 VDC, X7R, SMD, Fixed, High Volt, Low ESR, Leaded, Industrial, SM25

| Dimensions |                    |  |
|------------|--------------------|--|
| Chip Size  | SM25               |  |
| L          | 13.97mm +/-0.762mm |  |
| W          | 12.7mm +/-0.762mm  |  |
| Т          | 5.588mm MAX        |  |
| A          | 10.2mm MAX         |  |
| В          | 2.54mm +/-0.508mm  |  |