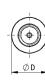

## AFPI160320WMW3N

KEMET, AFPI 160, EMI/RFI Filters, Signal, 440 V, 16 A

Click here for the 3D model.

| Dimensions |          |
|------------|----------|
| D          | 16mm MIN |
| Α          | 12mm MIN |
| В          | 34mm MIN |