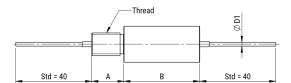

## AFPI160320WMW3N

KEMET, AFPI 160, EMI/RFI Filters, Signal, 440 V, 16 A

Click here for the 3D model.

| Dimensions |          |
|------------|----------|
| D          | 16mm MIN |
| Α          | 12mm MIN |
| В          | 34mm MIN |