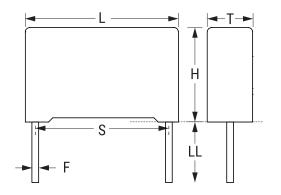

## KEMET Part Number: R46KR3680JBM1K

(46KR3680JBM1K)

R46 275 VAC, Film, Metallized Polypropylene, Safety, 0.68 uF, 10%, 275 VAC (X2), 560 VDC, 110°C, Lead Spacing = 27.5mm

| Dimensions |                  |
|------------|------------------|
| L          | 32mm +0.3/-0.7mm |
| Н          | 17mm +0.1/-0.7mm |
| Т          | 9mm +0.2/-0.7mm  |
| S          | 27.5mm +/-0.4mm  |
| LL         | 3.5mm +0.5mm     |
| F          | 0.8mm +/-0.05mm  |