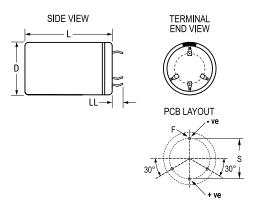

| Dimensions |                 |
|------------|-----------------|
| D          | 40mm +1mm       |
| L          | 60mm +/-2mm     |
| S          | 22.5mm +/-0.1mm |
| LL         | 6.3mm +/-1mm    |
| F          | 2mm +/-0.1mm    |