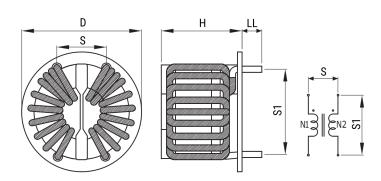

## SC-15-35JH

Aliases (UALSC1535JH000)

KEMET, SC-JH, AC Line Filters, Common Mode, 3.5 mH

Click here for the 3D model.

| Dimensions |            |
|------------|------------|
| D          | 51mm MAX   |
| Н          | 34mm MAX   |
| LL         | 5mm +/-2mm |
| S          | 15mm NOM   |
| S1         | 35mm NOM   |
| Wire Size  | 1.6mm      |