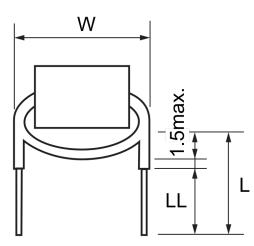

Click here for the 3D model.

| Dimensions |              |  |
|------------|--------------|--|
| L          | 9mm MAX      |  |
| W          | 10.5mm MAX   |  |
| LL         | 5mm +/-1.5mm |  |
| Wire Size  | 0.26mm       |  |