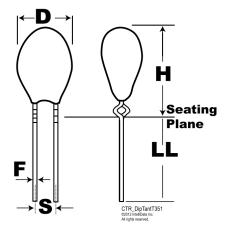

## T351E106M020AT7303

T351, Tantalum, MnO2 Tantalum, Commercial Grade, 10 uF, 20%, 20 VDC, Radial, Solid Tantalum, Conformal, Dipped, Lead Spacing = 2.54mm

Click here for the 3D model.

| Dimensions |                  |
|------------|------------------|
| D          | 5.5mm            |
| Н          | 11.2mm           |
| S          | 2.54mm +/-0.38mm |
| LL         | 4.75mm +/-0.81mm |
| F          | 0.5mm +/-0.05mm  |