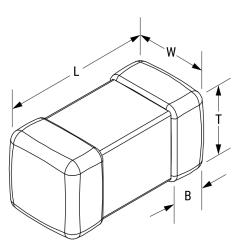

## L1007C4R7MDWST

Aliases (L1007C4R7MDWST)

KEMET, L-DWS, Power, 4.7 uH, 20%

Click here for the 3D model.

| Dimensions | ,              |
|------------|----------------|
| Chip Size  | 1007           |
| L          | 2.5mm +/-0.2mm |
| W          | 1.8mm +/-0.2mm |
| Т          | 1.8mm +/-0.2mm |
| LL         | 0.5mm +/-0.2mm |
| В          | 0.5mm +/-0.2mm |