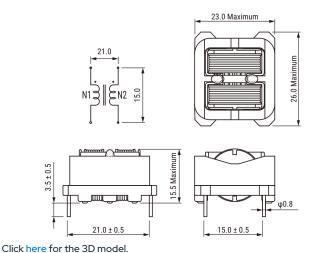

## SSHB21H-30024

Aliases (UALSB230024000)

KEMET, SSHB21H, AC Line Filters, Dual Mode, 2.4 mH

| Dimensions | ,              |
|------------|----------------|
| L          | 26mm MAX       |
| Т          | 23mm MAX       |
| Н          | 15.5mm MAX     |
| LL         | 3.5mm +/-0.5mm |
| S          | 21mm +/-0.5mm  |
| S1         | 15mm NOM       |
| Wire Size  | 0.55mm         |