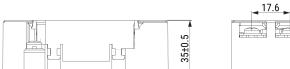

GTX-2160-Y00 KEMET, GTX, EMI/RFI Filters, Noise Suppression, 250 VAC, 560 VDC, 16 A, 75x44x25mm

Click here for the 3D model.

| Dimensions | ,<br>,          |
|------------|-----------------|
| L          | 75mm +/-1mm     |
| W          | 44mm +/-1mm     |
| Н          | 25mm +/-1mm     |
| S          | 17.6mm NOM      |
| L1         | 66.7mm +/-0.5mm |
| W1         | 35mm +/-0.5mm   |