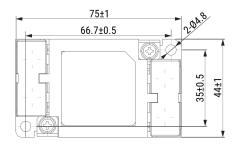

GTX-2160-Y00 KEMET, GTX, EMI/RFI Filters, Noise Suppression, 250 VAC, 560 VDC, 16 A, 75x44x25mm

Click here for the 3D model.

| Dimensions | ,<br>,          |
|------------|-----------------|
| L          | 75mm +/-1mm     |
| W          | 44mm +/-1mm     |
| Н          | 25mm +/-1mm     |
| S          | 17.6mm NOM      |
| L1         | 66.7mm +/-0.5mm |
| W1         | 35mm +/-0.5mm   |