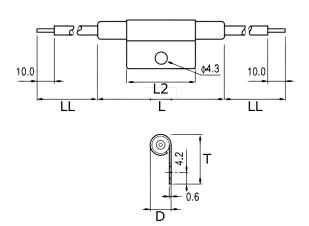

Click here for the 3D model.

| Dimensions |            |
|------------|------------|
| D          | 7.65mm NOM |
| L          | 54mm NOM   |
| L2         | 34mm NOM   |
| Т          | 18.8mm MAX |
| LL         | 200mm NOM  |