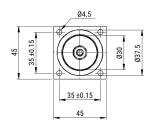

## FLLDH016A025I0

KEMET, FLLDH, EMI/RFI Filters, Power, 250 VAC, 440 V, 16 A

| General Information |                            |
|---------------------|----------------------------|
| Series              | FLLDH                      |
| Style               | Feed-Through Filter        |
| Description         | Power Feed-Through Filters |
| Features            | Industrial, Medical        |
| RoHS                | Yes                        |

| Specifications    |           |
|-------------------|-----------|
| Voltage AC        | 250 VAC   |
| Voltage DC        | 440 VDC   |
| Rated Frequency   | 50-60 Hz  |
| Rated Current     | 16 A      |
| Rated Temperature | 40°C      |
| Temperature Range | -40/+85°C |
| Climate Category  | 40/085/56 |