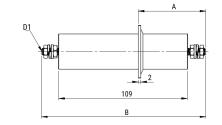

Click here for the 3D model.

| Dimensions | ,                 |
|------------|-------------------|
| А          | 57.5mm MIN        |
| В          | 140mm MIN         |
| D1         | Threaded Studs M6 |