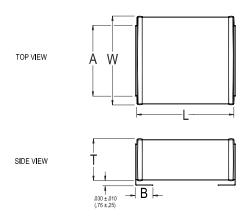

## KEMET Part Number: SM21B333K102B

(SM21B333K102)

KPS SM SMD Indust X7R HV, Ceramic, 0.033 uF, 10%, 1000 VDC, X7R, SMD, Fixed, High Volt, Low ESR, Leaded, Industrial, SM21

| Dimensions |                    |  |
|------------|--------------------|--|
| Chip Size  | SM21               |  |
| L          | 5.08mm +/-0.508mm  |  |
| W          | 5.08mm +/-0.508mm  |  |
| Т          | 4.572mm MAX        |  |
| A          | 2.54mm MAX         |  |
| В          | 1.016mm +/-0.254mm |  |