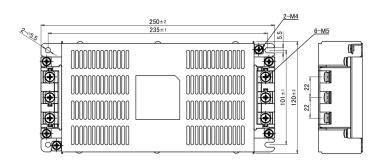

## GTX-3500-Y103

KEMET, GTX Three Phase, EMI/RFI Filters, Noise Suppression, 500 VAC, 500 V, 250x120x47mm

|   | 47±1 |
|---|------|
| 0 |      |

Click here for the 3D model.

| Dimensions |              |  |
|------------|--------------|--|
| L          | 250mm +/-2mm |  |
| W          | 120mm +/-2mm |  |
| Н          | 47mm +/-1mm  |  |
| S          | 22mm NOM     |  |
| L1         | 235mm +/-1mm |  |
| W1         | 101mm +/-1mm |  |