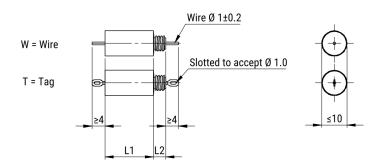

KEMET, AFCL 100, EMI/RFI Filters, Signal, 115 VAC, 350 V, 1 A

Click here for the 3D model.

| Dimensions |            |
|------------|------------|
| L1         | 19.1mm MAX |
| L2         | 4.95mm MAX |