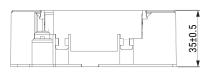

## GTX-2100-Y22

KEMET, GTX, EMI/RFI Filters, Noise Suppression, 250 VAC, 560 VDC, 10 A, 75x44x25mm

Click here for the 3D model.

| Dimensions | ,               |
|------------|-----------------|
| L          | 75mm +/-1mm     |
| W          | 44mm +/-1mm     |
| Н          | 25mm +/-1mm     |
| S          | 17.6mm NOM      |
| L1         | 66.7mm +/-0.5mm |
| W1         | 35mm +/-0.5mm   |