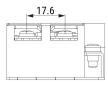

## GTX-2100-Y22

KEMET, GTX, EMI/RFI Filters, Noise Suppression, 250 VAC, 560 VDC, 10 A, 75x44x25mm

Click here for the 3D model.

| Dimensions | ,               |
|------------|-----------------|
| L          | 75mm +/-1mm     |
| W          | 44mm +/-1mm     |
| Н          | 25mm +/-1mm     |
| S          | 17.6mm NOM      |
| L1         | 66.7mm +/-0.5mm |
| W1         | 35mm +/-0.5mm   |