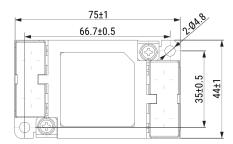

## GTX-2100-Y22

KEMET, GTX, EMI/RFI Filters, Noise Suppression, 250 VAC, 560 VDC, 10 A, 75x44x25mm

Click here for the 3D model.

| Dimensions | ,               |
|------------|-----------------|
| L          | 75mm +/-1mm     |
| W          | 44mm +/-1mm     |
| Н          | 25mm +/-1mm     |
| S          | 17.6mm NOM      |
| L1         | 66.7mm +/-0.5mm |
| W1         | 35mm +/-0.5mm   |