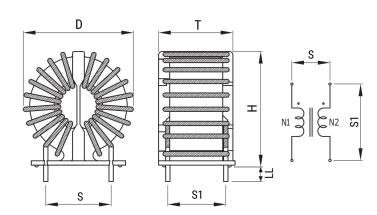

## SC-10-15J-MI

Aliases (UALSC1015JMI00)

KEMET, SC-J, AC Line Filters, Common Mode, 1.5 mH

Click here for the 3D model.

| Dimensions |              |
|------------|--------------|
| D          | 34mm MAX     |
| Т          | 23mm MAX     |
| Н          | 34mm MAX     |
| LL         | 3.8mm +/-1mm |
| S          | 12mm NOM     |
| S1         | 17mm NOM     |
| Wire Size  | 1.3mm        |