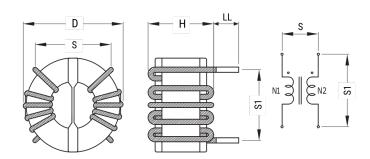

## SC-15-230

Aliases (UALSC152300000)

KEMET, SC, AC Line Filters, Common Mode, 2.3 mH

Click here for the 3D model.

| Dimensions |             |
|------------|-------------|
| D          | 50mm MAX    |
| Н          | 30mm MAX    |
| LL         | 15mm +/-2mm |
| S          | 35mm NOM    |
| S1         | 35mm NOM    |
| Wire Size  | 1.8mm       |