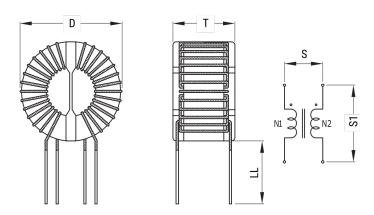

## SC-02-101

Aliases (UALSC021010000)

KEMET, SC, AC Line Filters, Common Mode, 1 mH

Click here for the 3D model.

| Dimensions |             |
|------------|-------------|
| D          | 23mm MAX    |
| Т          | 13mm MAX    |
| LL         | 15mm +/-2mm |
| S          | 6mm NOM     |
| S1         | 11mm NOM    |
| Wire Size  | 0.6mm       |

| Packaging Specifications |      |
|--------------------------|------|
| Packaging                | Tray |
| Packaging Quantity       | 360  |
| Component Weight         | 15 g |

| General Information | on                                          |
|---------------------|---------------------------------------------|
| Series              | SC                                          |
| Style               | Through-Hole                                |
| RoHS                | Yes                                         |
| Notes               | Lead Spacing (S/S1) Are For Reference Only. |
| Miscellaneous       | Temperature Rise Maximum: 40 K              |
| Core                | Mn-Zn Ferrite                               |