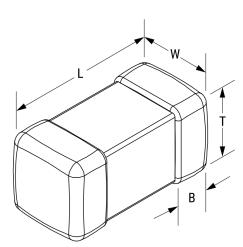

## L1210R150KDWIT

Aliases (L1210R150KDWIT)

KEMET, L-DWI, Power, 15 uH, 10%

Click here for the 3D model.

| Dimensions |                |
|------------|----------------|
| Chip Size  | 1210           |
| L          | 3.2mm +/-0.2mm |
| W          | 2.5mm +/-0.2mm |
| Т          | 2.5mm +/-0.2mm |
| LL         | 0.6mm +/-0.3mm |
| В          | 0.6mm +/-0.3mm |