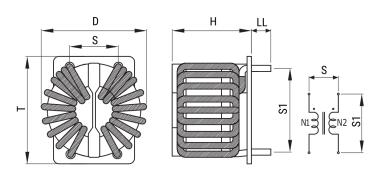

## SC22-05-30JH

Aliases (UALSC220530JH0)

KEMET, SC-JH, AC Line Filters, Common Mode, 3 mH

Click here for the 3D model.

| Dimensions |            |   |
|------------|------------|---|
| D          | 29mm MAX   | _ |
| Т          | 31mm MAX   |   |
| Н          | 23mm MAX   |   |
| LL         | 5mm +/-2mm |   |
| S          | 14mm NOM   |   |
| S1         | 22mm NOM   |   |
| Wire Size  | 0.8mm      |   |