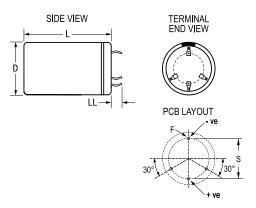

| Dimensions |                 |
|------------|-----------------|
| D          | 35mm +1mm       |
| L          | 35mm +/-2mm     |
| S          | 22.5mm +/-0.1mm |
| LL         | 6.3mm +/-1mm    |
| F          | 2mm +/-0.1mm    |