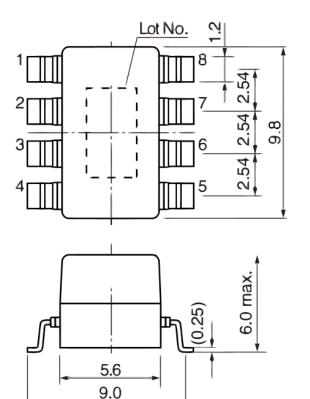

M-542CT Aliases (UDLM000542CT00) KEMET, M-500CT, DC Line Filters, Common Mode

tolerance±0.2

Click here for the 3D model.

| L 9mm NOM   W 9.8mm +/-0.2mm   T 6mm MAX |  |
|------------------------------------------|--|
|                                          |  |
| T 6mm MAX                                |  |
|                                          |  |
| L2 5.6mm +/-0.2mm                        |  |