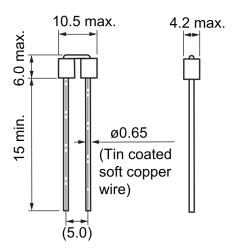

| Specifications    |           |
|-------------------|-----------|
| Temperature Range | -20/+70°C |

Click here for the 3D model.

| Dimensions |            |  |
|------------|------------|--|
| D          | 4.2mm MAX  |  |
| L          | 6mm MAX    |  |
| W          | 10.5mm MAX |  |
| LL         | 15mm MIN   |  |
| S          | 5mm NOM    |  |