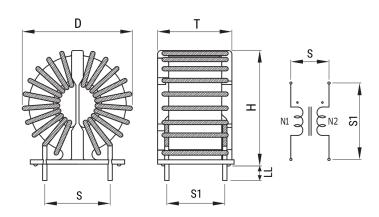

## SC-06-40J

Aliases (UALSC0640J0000)

KEMET, SC-J, AC Line Filters, Common Mode, 4 mH

Click here for the 3D model.

| Dimensions |            |
|------------|------------|
| D          | 35mm MAX   |
| Т          | 25mm MAX   |
| Н          | 33mm MAX   |
| LL         | 5mm +/-1mm |
| S          | 18mm NOM   |
| S1         | 16mm NOM   |
| Wire Size  | 1.1mm      |