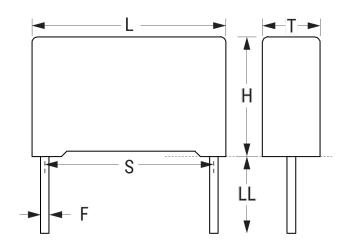

## R413I2330JEM1M

Aliases (413I2330JEM1M)

R41, Film, Metallized Polypropylene, Automotive Safety, 0.033 uF, 20%, 300 VAC (Y2), 1000 VDC, 110°C, Lead Spacing = 15mm

Click here for the 3D model.

| Dimensions |                    |
|------------|--------------------|
| L          | 18mm +0.3/-0.5mm   |
| Н          | 13.5mm +0.1/-0.5mm |
| Т          | 7.5mm +0.2/-0.5mm  |
| S          | 15mm +/-0.4mm      |
| LL         | 4mm +0.5mm         |
| F          | 0.6mm +/-0.05mm    |