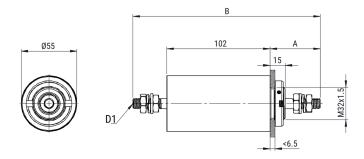

Click here for the 3D model.

| Dimensions |                   |
|------------|-------------------|
| А          | 46.5mm MIN        |
| В          | 180mm MIN         |
| D1         | Threaded Studs M8 |