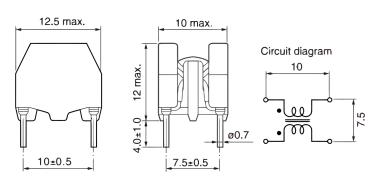

Click here for the 3D model.

| Dimensions |               |  |
|------------|---------------|--|
| L          | 12.5mm MAX    |  |
| W          | 10mm MAX      |  |
| Н          | 12mm MAX      |  |
| LL         | 4mm +/-1mm    |  |
| S          | 10mm +/-0.5mm |  |