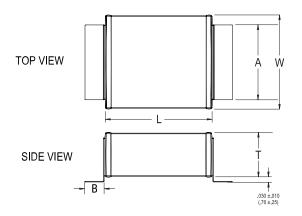

## **KEMET Part Number: SM21B102K302A**

KPS SM SMD Indust X7R HV, Ceramic, 1000 pF, 10%, 3000 VDC, X7R, SMD, Fixed, High Volt, Low ESR, Leaded, Industrial, SM21

| Dimensions |                   |  |
|------------|-------------------|--|
| Chip Size  | SM21              |  |
| L          | 5.08mm +/-0.508mm |  |
| W          | 5.08mm +/-0.508mm |  |
| Т          | 4.572mm MAX       |  |
| Α          | 2.54mm MAX        |  |
| В          | 2.54mm +/-0.508mm |  |