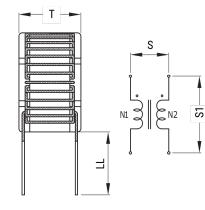

SC-05-1100

Aliases (UALSC051100000) KEMET, SC, AC Line Filters, Common Mode, 11 mH

Click here for the 3D model.

| Dimensions |             |
|------------|-------------|
| D          | 34mm MAX    |
| Т          | 24mm MAX    |
| LL         | 15mm +/-2mm |
| S          | 6mm NOM     |
| S1         | 21mm NOM    |
| Wire Size  | 1mm         |