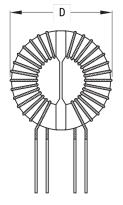

SC-05-1100

Aliases (UALSC051100000) KEMET, SC, AC Line Filters, Common Mode, 11 mH

Click here for the 3D model.

| Dimensions |             |
|------------|-------------|
| D          | 34mm MAX    |
| Т          | 24mm MAX    |
| LL         | 15mm +/-2mm |
| S          | 6mm NOM     |
| S1         | 21mm NOM    |
| Wire Size  | 1mm         |