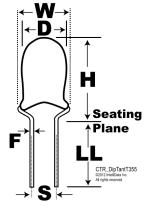

Click here for the 3D model.

| Dimensions |                  |
|------------|------------------|
| D          | 4.5mm            |
| W          | 6.35mm +/-0.64mm |
| Н          | 8.6mm            |
| S          | 3.18mm +/-0.38mm |
| LL         | 4.75mm +/-0.81mm |
| F          | 0.5mm +/-0.05mm  |