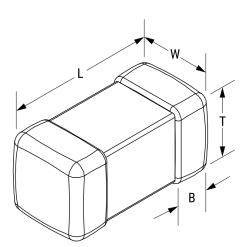

## L0805C1R0MDWLT

Aliases (L0805C1R0MDWLT)

KEMET, L-DWL, Power, 1uH, 20%

Click here for the 3D model.

| Dimensions |                 |
|------------|-----------------|
| Chip Size  | 0805            |
| L          | 2mm +/-0.2mm    |
| W          | 1.25mm +/-0.2mm |
| Т          | 0.9mm +/-0.1mm  |
| LL         | 0.5mm +/-0.2mm  |
| В          | 0.5mm +/-0.2mm  |