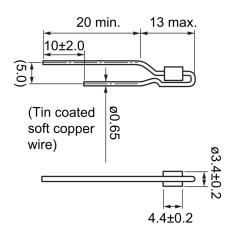

## **B-01-RTF**

Aliases (UDLB00001RTF00)

KEMET, BEAD L, DC Line Filters, Normal Mode

Click here for the 3D model.

| Dimensions | ,              |
|------------|----------------|
| D          | 3.4mm +/-0.2mm |
| L          | 13mm MAX       |
| LL         | 20mm MIN       |
| S          | 5mm NOM        |
| L2         | 4.4mm +/-0.2mm |