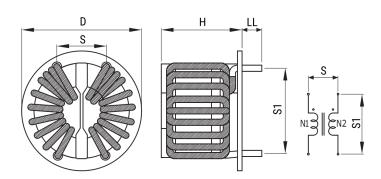

## SC-10-55JH

Aliases (UALSC1055JH000)

KEMET, SC-JH, AC Line Filters, Common Mode, 5.5 mH

Click here for the 3D model.

| Dimensions |            |
|------------|------------|
| D          | 51mm MAX   |
| Н          | 34mm MAX   |
| LL         | 5mm +/-2mm |
| S          | 26mm NOM   |
| S1         | 30mm NOM   |
| Wire Size  | 1.4mm      |