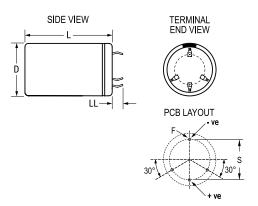

| Dimensions |               |
|------------|---------------|
| D          | 35mm +/-0.5mm |
| L          | 45mm +/-1mm   |
| S          | 22.5mm NOM    |
| LL         | 4mm +/-1mm    |
| F          | 2mm +/-0.1mm  |